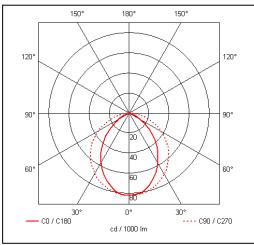

## Technical data sheet

All right reserved Landa illuminotecnica S.p.A. will reserve to change the specific note without any written notice.



## **Brick Light**

Article 411

Product type wall recessed

Body material

Die-casting aluminium EN47100, prior the painting process, washed with stones. Painting made by polyester powder with high resistant against oxidation. Ring in die-casting aluminium EN47100

Tempered glass diffuser in sand blasted finish 4mm thick and silicon gasket.

Screws in A2 stainless steel

Recessed box is in a high density polyethylene with a security ring in nylon material loaded with 30% glass fibre.