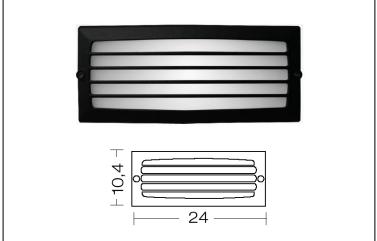

## **Brick Light**

Article 411

Product type wall recessed

Body material

Die-casting aluminium EN47100, prior the painting process, washed with stones. Painting made by polyester powder with high resistant against oxidation. Ring in die-casting aluminium EN47100

Tempered glass diffuser in sand blasted finish 4mm thick and silicon gasket.

Screws in A2 stainless steel

Recessed box is in a high density polyethylene with a security ring in nylon material loaded with 30% glass fibre.