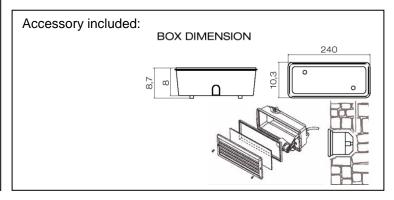

Tempered glass diffuser in sand blasted finish 4mm thick and silicon gasket.

Screws in A2 stainless steel

Recessed box is in a high density polyethylene with a security ring in nylon material loaded with 30% glass fibre.