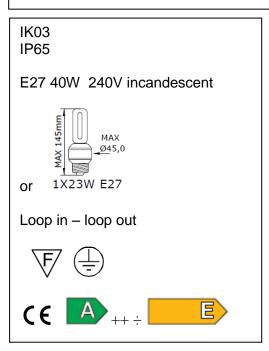

## Technical data sheet

All right reserved Landa illuminotecnica S.p.A. will reserve to change the specific note without any written notice.



## **Brick Light**

Article 411

Product type wall recessed

Body material

Die-casting aluminium EN47100, prior the painting process, washed with stones. Painting made by polyester powder with high resistant against oxidation. Ring in die-casting aluminium EN47100

Tempered glass diffuser in sand blasted finish 4mm thick and silicon gasket.

Screws in A2 stainless steel

Recessed box is in a high density polyethylene with a security ring in nylon material loaded with 30% glass fibre.